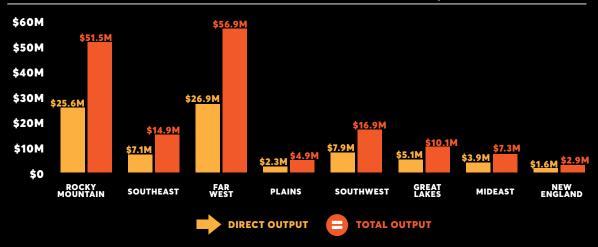

CHASES, 2017**

| IMPACT TYPE     | EMPLOYMENT | LABOR INCOME<br>(\$MILLIONS) | VALUE ADDED<br>(\$MILLIONS) | OUTPUT<br>(\$MILLIONS) |
|-----------------|------------|------------------------------|-----------------------------|------------------------|
| DIRECT EFFECT   | 438        | \$17.2                       | \$24.4                      | \$80.1                 |
| INDIRECT EFFECT | 525        | \$27.8                       | \$44.1                      | \$108.1                |
| INDUCED EFFECT  | 411        | \$21.0                       | \$37.3                      | \$66.8                 |
| TOTAL EFFECT    | 1,373      | \$66.0                       | \$105.9                     | \$255.0                |

### **REGIONAL ECONOMIC CONTRIBUTION OF GOOD FOOD PURCHASES, 2017**



### TOTAL ECONOMIC CONTRIBUTION OF GOOD FOOD PURCHASES BY RESTAURANT TYPE, 2017



"Good Food means that I know and trust the producer. It means that they don't use harmful chemicals or growth hormones in the production of their food. It means that they are not causing environmental damage in the production of their food. Good Food always has a good story behind it, and it tastes good!"

— SUZANNE CUPPS, EXECUTIVE CHEF, UNTITLED AT THE WHITNEY, UNION SQUARE HOSPITALITY GROUP



## **IMPORTANCE**

### RANKED IMPORTANCE TO RESTAURANT BRAND

- 1) FOOD QUALITY / TASTE
- 2 WORKER WELFARE
- 3) supporting local/regional economy
- 4 ENVIRONMENTAL SUSTAINABILITY
- 5) ANIMAL WELFARE
- 6 FOOD COST

"Good food means caring and knowledge about where your food comes from, how your choices in sourcing