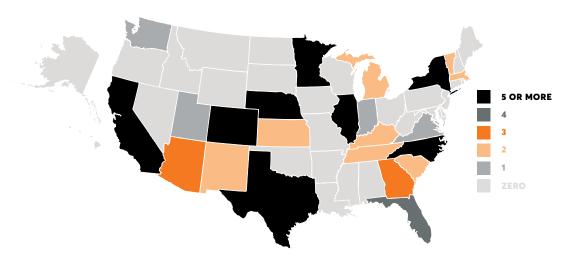

## **PARTICIPANTS**

The 125 participating restaurants represented every region of the United States.

### **RESTAURANT PARTICIPATION BY REGION**

### **RESTAURANT PARTICIPATION BY STATE**

The majority of responses came from restaurants in Colorado (35%) and California (14%).