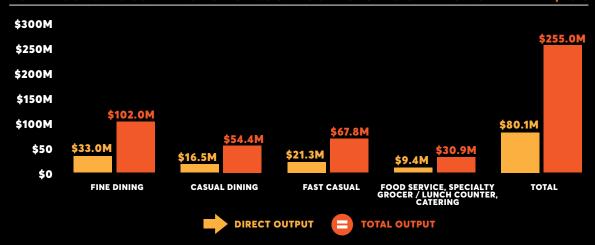

### **ECONOMIC CONTRIBUTION OF GOOD FOOD PURCHASES, 2017**

| IMPACT TYPE     | EMPLOYMENT | LABOR INCOME<br>(\$MILLIONS) | VALUE ADDED<br>(\$MILLIONS) | OUTPUT<br>(\$MILLIONS) |
|-----------------|------------|------------------------------|-----------------------------|------------------------|
| DIRECT EFFECT   | 438        | \$17.2                       | \$24.4                      | \$80.1                 |
| INDIRECT EFFECT | 525        | \$27.8                       | \$44.1                      | \$108.1                |
| INDUCED EFFECT  | 411        | \$21.0                       | \$37.3                      | \$66.8                 |
| TOTAL EFFECT    | 1,373      | \$66.0                       | \$105.9                     | \$255.0                |

### TOTAL ECONOMIC CONTRIBUTION OF GOOD FOOD PURCHASES BY RESTAURANT TYPE, 2017

"Good Food means that I know and trust the producer. It means that they don't use harmful chemicals or growth hormones in the production of their food. It means that they are not causing environmental damage in the production of their food. Good Food always has a good story behind it, and it tastes good!"