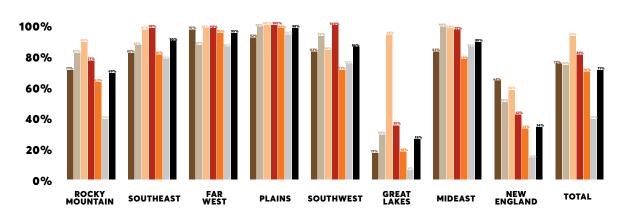

### TOTAL GOOD FOOD PURCHASES BY RESTAURANTS IN EACH REGION

NOTE: Total includes reported state, regional, national, and international purchases.

"In the restaurant world we so often see restaurants tout the farm to table movement and the Good Food 100 certification process is a monumental step forward in verifying and quantifying just what that means."