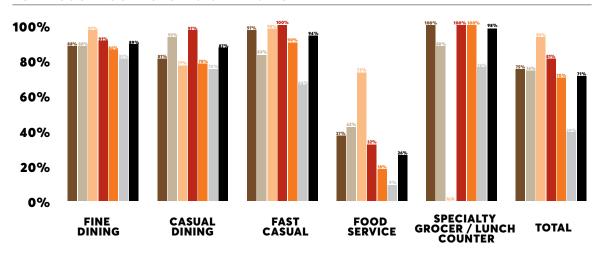

#### TOTAL GOOD FOOD PURCHASES BY RESTAURANT TYPE

NOTE: Total includes reported state, regional, national, and international purchases. Responses for Catering not disclosed.