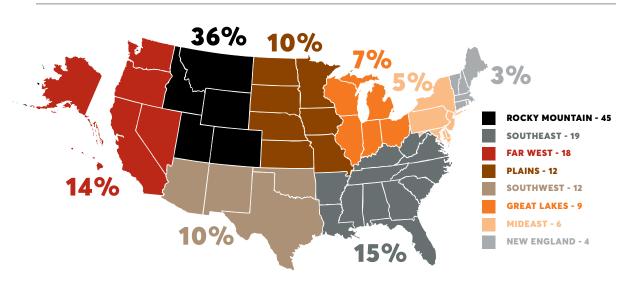

## **PARTICIPANTS**

The 125 participating restaurants represented every region of the United States.

### **RESTAURANT PARTICIPATION BY REGION**

### **RESTAURANT PARTICIPATION BY STATE**

The majority of responses came from restaurants in Colorado (35%) and California (14%).