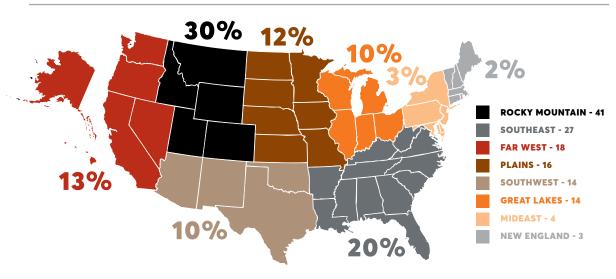

# **PARTICIPANTS**

The 137 participating restaurants represented every region of the United States.

#### **RESTAURANT PARTICIPATION BY REGION**