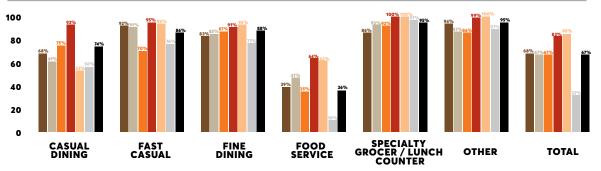

#### TOTAL GOOD FOOD PURCHASES BY RESTAURANT TYPE

NOTE: Total includes reported state, regional, national, and international purchases.