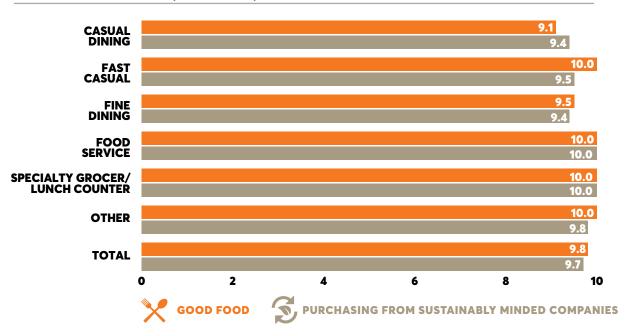

-----------------|------------|------------------------------|-----------------------------|------------------------|
| DIRECT EFFECT   | 343        | \$13.5                       | \$19.3                      | \$66.3                 |
| INDIRECT EFFECT | 439        | \$23.4                       | \$37.3                      | \$92.4                 |
| INDUCED EFFECT  | 335        | \$17.3                       | \$30.7                      | \$54.8                 |
| TOTAL EFFECT    | 1,117      | \$54.2                       | \$87.2                      | \$213.5                |

### **TOTAL ECONOMIC CONTRIBUTION OF GOOD FOOD PURCHASES BY RESTAURANT TYPE, 2018**



#### SUSTAINABLE PRACTICES BY GOOD FOOD RESTAURANTS



# **OTHER DATA**

#### **IMPORTANCE TO BRAND (SCALE 1 - 10)**



#### **BIGGEST CHALLENGES FOR EMPLOYEES**



Having integrity and knowing my purchasing power encourages growth and sustainability for the present and future of our industry and the community we support.

— CHARLEEN BADMAN, FNB RESTAURANT
[SOUTHWEST REGION]

Even though we are confident in our practices, it's incredibly important to pause and look at the data. We use the Good Food 100 to assess where we are and how we can improve.

— RICK BAYLESS, FRONTERA GRILL, TOPOLOBAMPO AND XOCO [GREAT LAKES]



# **2019 PARTICIPANTS**

| RESTAURANT                                         | TYPE                           | REGION         | STATE          | RATING |
|----------------------------------------------------|--------------------------------|----------------|----------------|--------|
| ANN