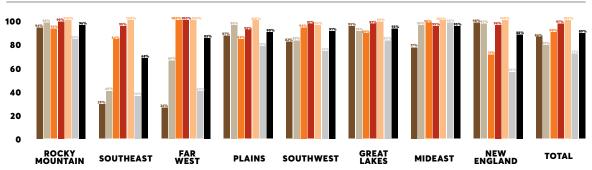

#### TOTAL GOOD FOOD PURCHASES BY RESTAURANTS IN EACH REGION

NOTE: Total includes reported state, regional, national, and international purchases.