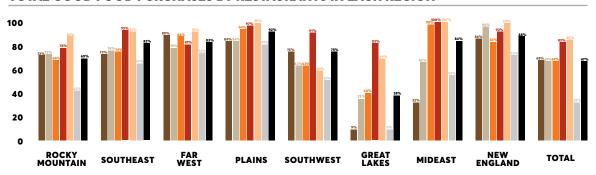

#### TOTAL GOOD FOOD PURCHASES BY RESTAURANTS IN EACH REGION

NOTE: Total includes reported state, regional, national, and international purchases.