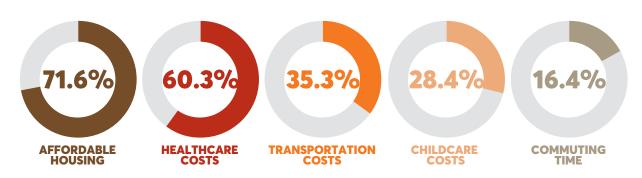

#### **IMPORTANCE TO BRAND (SCALE 1 - 10)**

#### **BIGGEST CHALLENGES FOR EMPLOYEES**

Having integrity and knowing my purchasing power encourages growth and sustainability for the present and future of our industry and the community we support.

— CHARLEEN BADMAN, FNB RESTAURANT
[SOUTHWEST REGION]