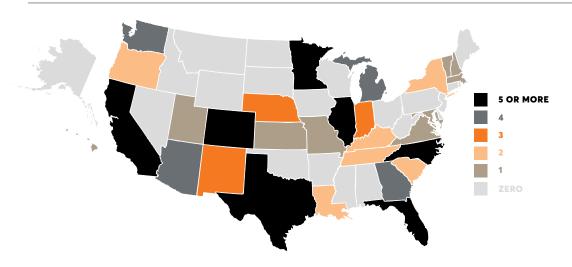

# **PARTICIPANTS**

The 137 participating restaurants represented every region of the United States.

### **RESTAURANT PARTICIPATION BY STATE**