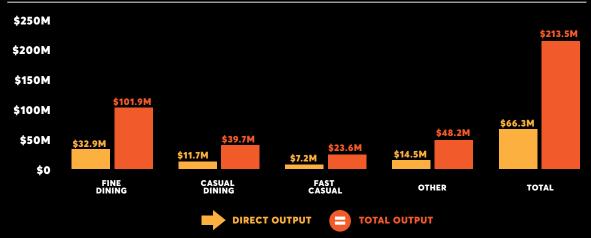

# BY THE NUMBERS

137 participating restaurants reported spending \$100.7 million on total domestic food purchases in 2018. Of these food purchases, restaurants reported spending 67% on good food in the categories of bread and grains, dairy and eggs, fish and seafood, meat and poultry, fruits and vegetables, and other miscellaneous food items. Domestic good food purchases, which totaled \$66.3 million spent by participating restaurants, had a \$213.5 million economic impact on the nation, including the direct, indirect, and induced impact of the purchases.

### 137 PARTICIPATING RESTAURANTS

**\$100.7 MILLION** 

was spent on food.

Of this, **\$66.3 MILLION** was spent on domestic good food.

EVERY \$1 SPENT =

3X ECONOMIC

IMPACT

Good Food had a \$213.5 MILLION ECONOMIC IMPACT ON THE NATION. \$213.5M

### **ECONOMIC CONTRIBUTION OF GOOD FOOD PURCHASES, 2018**

| ІМРАСТ ТҮРЕ     | EMPLOYMENT | LABOR INCOME<br>(\$MILLIONS) | VALUE ADDED<br>(\$MILLIONS) | OUTPUT<br>(\$MILLIONS) |
|-----------------|------------|------------------------------|-----------------------------|------------------------|
| DIRECT EFFECT   | 343        | \$13.5                       | \$19.3                      | \$66.3                 |
| INDIRECT EFFECT | 439        | \$23.4                       | \$37.3                      | \$92.4                 |
| INDUCED EFFECT  | 335        | \$17.3                       | \$30.7                      | \$54.8                 |
| TOTAL EFFECT    | 1,117      | \$54.2                       | \$87.2                      | \$213.5                |