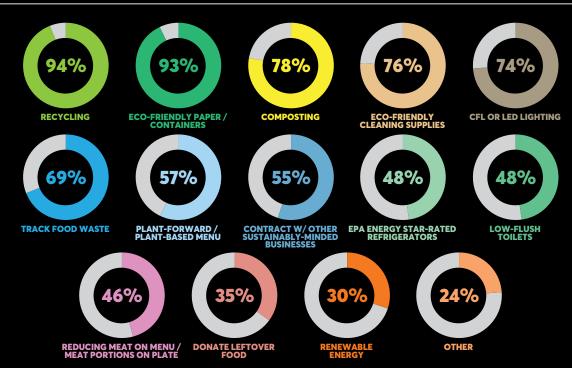

LIONS) | VALUE ADDED<br>(\$MILLIONS) | OUTPUT<br>(\$MILLIONS) |
|-----------------|------------|------------------------------|-----------------------------|------------------------|
| DIRECT EFFECT   | 343        | \$13.5                       | \$19.3                      | \$66.3                 |
| INDIRECT EFFECT | 439        | \$23.4                       | \$37.3                      | \$92.4                 |
| INDUCED EFFECT  | 335        | \$17.3                       | \$30.7                      | \$54.8                 |
| TOTAL EFFECT    | 1,117      | \$54.2                       | \$87.2                      | \$213.5                |

### **TOTAL ECONOMIC CONTRIBUTION OF GOOD FOOD PURCHASES BY RESTAURANT TYPE, 2018**



#### SUSTAINABLE PRACTICES BY GOOD FOOD RESTAURANTS



# **OTHER DATA**

#### **IMPORTANCE TO BRAND (SCALE 1 - 10)**



#### **BIGGEST CHALLENGES FOR EMPLOYEES**



Having integrity and knowing my purchasing power encourages growth and sustainability for the present and future of our industry and the community we support.

— CHARLEEN BADMAN, FNB RESTAURANT
[SOUTHWEST REGION]

Even though we are confident in our practices, it's incredibly important to pause and look at the data. We use the Good Food 100 to assess where we are and how we can improve.

— RICK BAYLESS, FRONTERA GRILL, TOPOLOBAMPO AND XOCO [GREAT LAKES]



# **2019 PARTICIPANTS**

| RESTAURANT                                         | TYPE                           | REGION         | STATE          | RATING |
|----------------------------------------------------|-----------------