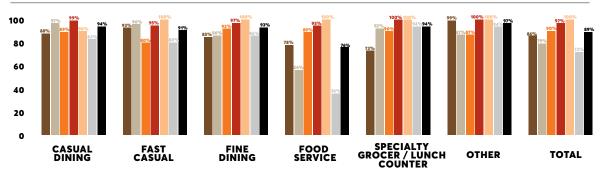

#### **REGIONAL GOOD FOOD PURCHASES BY RESTAURANT TYPE**

NOTE: Total includes reported state and regional purchases.